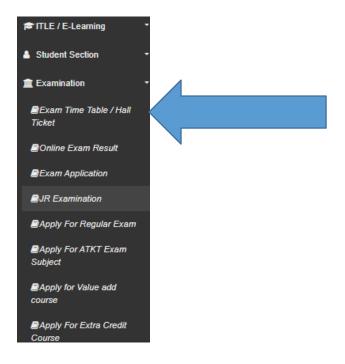

#### STEPS TO BE FOLLOWED TO DOWNLOAD THE HALL TICKET

Login to the student portal.

Visit www.lsraheja.org

Students login >>> Students Portal Login

Enter login details.

Go to Examination

Click on Exam Time Table/Hall Ticket