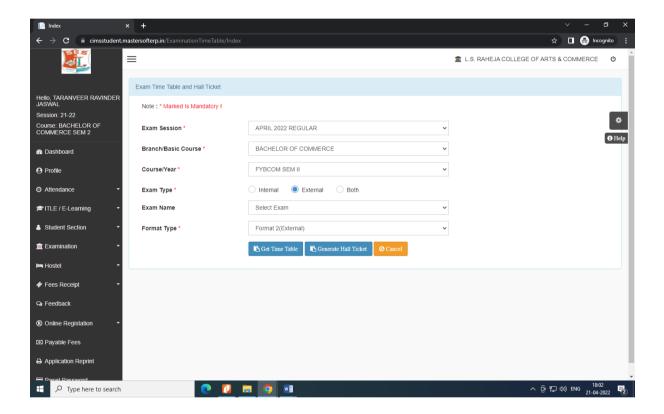

**Select Exam Session** 

Select course

# Exam Type - Select External

Select Exam name - Theory-External

Format Type – Select Format 2

(External) Then click on Generate

Hall Ticket

After the click your hall ticket generated and take a print out