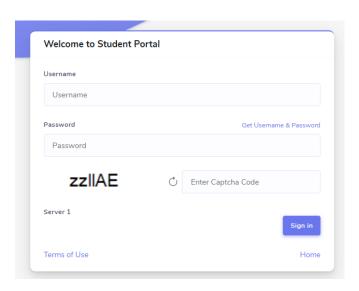

## STEPS TO BE FOLLOWED TO FILL REGULAR EXAM REGISTRATION

Login to the student portal.

Visit www.lsraheja.org

Students login >>> <a href="Students Portal Login">Students Portal Login</a>

Enter login details.

Go to Examination

Click on Apply for Regular Exam.

Select Exam Session – (April 2025 REGULAR NEP)