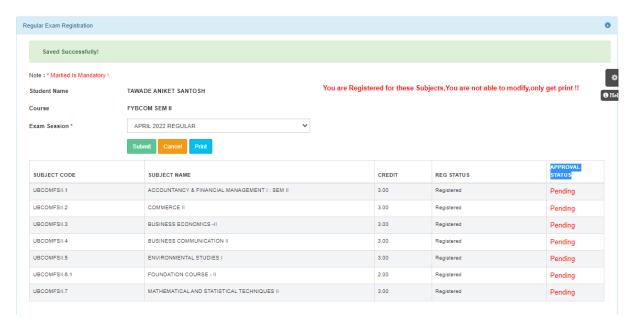

### Check the subjects

Then click on Submit button.

After submitting the form, the data will automatically be saved, and you can take print out of the Examination registration form for your reference. (There is no need to submit the physical copy to office.)

You can then download the hall ticket and exam timetable after the approval by examination committee.

You can check your status which will be as in the screenshot and when the status changes from "Pending" to "Approved".