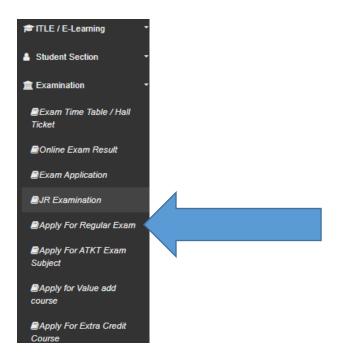

### Check the subjects

Then click on Submit button.

After submitting the form, the data will automatically be saved, and you can take print out of the Examination registration form for your reference. (There is no need to submit the physical copy to office.)

You can then download the hall ticket and exam timetable after the approval by examination committee.

You can check your status which will be as in the screenshot and when the status changes from "Pending" to "Approved".