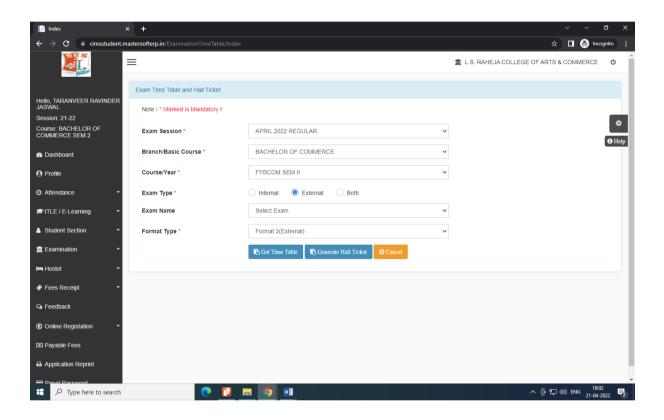

Click on Exam Time Table/Hall Ticket

**Select Exam Session** 

Select course

### Exam Type - Select External

Select Exam name - Theory-External

Format Type – Select Format 2

(External) Then click on Generate

Hall Ticket

After the click your hall ticket generated and take a print out