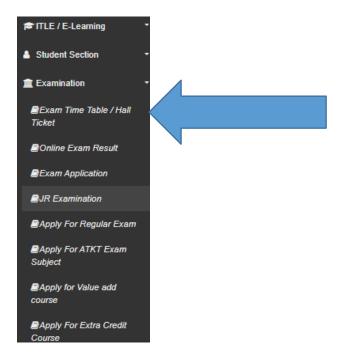

/ Hall Ticket SEM I & II FH 25/24-25/4332

Date:- 15.02.2025

# **NOTICE**

Students who have applied for semester I & II (NON NEP) & semester I (NEP) examination (FEB/MAR 2025) are hereby informed to download their Semester I & II hall ticket from student portal login and take printout. You are required to produce hall ticket to the examiner at the time of examination. No students will be permitted to appear examination without hall ticket.

Steps to download the Hall Ticket:-

Sd/-

**BOARD OF EXAMINATION AND EVALUATIONS** 

### STEPS TO BE FOLLOWED TO DOWNLOAD THE HALL TICKET

Login to the student portal.

Visit www.lsraheja.org

Students login >>> <a href="Students Portal Login">Students Portal Login</a>



Enter login details.

Go to Examination

Click on Exam Time Table/Hall Ticket



**Select Exam Session** 

Select course

### Exam Type - Select External

Select Exam name - Theory-External

Format Type – Select Format 2

(External) Then click on Generate

Hall Ticket



After the click your hall ticket generated and take a print out