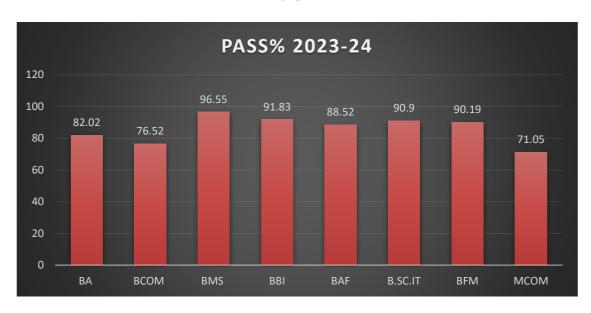

## **RESULT ANALYSIS A.Y. 2022-23**

|        |             |          |        |        | GRADES |               |    |            |     |
|--------|-------------|----------|--------|--------|--------|---------------|----|------------|-----|
| Sr.No. | Description | Appeared | Passed | Pass % | 0      | <b>A</b><br>+ | A  | <b>B</b> + | P   |
| 1.     | B.A.        | 84       | 55     | 65.47  | 0      | 17            | 15 | 4          | 19  |
| 2.     | B.Com       | 340      | 193    | 56.76  | 0      | 8             | 38 | 35         | 112 |
| 3      | B.M.S.      | 126      | 117    | 92.85  | 0      | 57            | 50 | 9          | 1   |
| 4      | B.A.M.M.C.  | 59       | 44     | 74.57  | 0      | 20            | 18 | 1          | 5   |
| 5      | B.B.I.      | 63       | 45     | 71.42  | 0      | 5             | 14 | 14         | 12  |
| 6      | B.A.F.      | 65       | 59     | 90.76  | 0      | 38            | 15 | 5          | 1   |
| 7      | B.SC.IT     | 57       | 39     | 68.42  | 0      | 6             | 16 | 16         | 1   |
| 8      | B.F.M       | 63       | 56     | 88.88  | 0      | 5             | 17 | 24         | 10  |
| 9      | M.COM       | 112      | 92     | 82.14  | 0      | 25            | 34 | 17         | 16  |

## **RESULT ANALYSIS A.Y. 2023-24**

|        |             |          |        |        | GRADE<br>S |               |    |            |     |
|--------|-------------|----------|--------|--------|------------|---------------|----|------------|-----|
| Sr.No. | Description | Appeared | Passed | Pass % | 0          | <b>A</b><br>+ | A  | <b>B</b> + | P   |
| 1.     | B.A.        | 84       | 55     | 65.47  | 0          | 17            | 15 | 4          | 19  |
| 2.     | B.Com       | 340      | 193    | 56.76  | 0          | 8             | 38 | 35         | 112 |
| 3      | B.M.S.      | 126      | 117    | 92.85  | 0          | 57            | 50 | 9          | 1   |
| 4      | B.A.M.M.C.  | 59       | 44     | 74.57  | 0          | 20            | 18 | 1          | 5   |
| 5      | B.B.I.      | 63       | 45     | 71.42  | 0          | 5             | 14 | 14         | 12  |
| 6      | B.A.F.      | 65       | 59     | 90.76  | 0          | 38            | 15 | 5          | 1   |
| 7      | B.SC.IT     | 57       | 39     | 68.42  | 0          | 6             | 16 | 16         | 1   |
| 8      | B.F.M       | 63       | 56     | 88.88  | 0          | 5             | 17 | 24         | 10  |
| 9      | M.COM       | 112      | 92     | 82.14  | 0          | 25            | 34 | 17         | 16  |