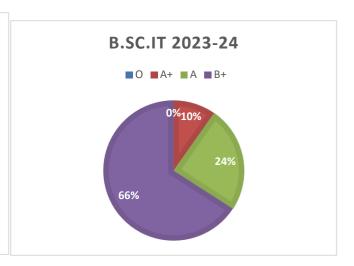

## **RESULT ANALYSIS A.Y. 2023-24**

|        |             |          |        |        | GRADE<br>S |               |    |            |     |
|--------|-------------|----------|--------|--------|------------|---------------|----|------------|-----|
| Sr.No. | Description | Appeared | Passed | Pass % | 0          | <b>A</b><br>+ | A  | <b>B</b> + | P   |
| 1.     | B.A.        | 84       | 55     | 65.47  | 0          | 17            | 15 | 4          | 19  |
| 2.     | B.Com       | 340      | 193    | 56.76  | 0          | 8             | 38 | 35         | 112 |
| 3      | B.M.S.      | 126      | 117    | 92.85  | 0          | 57            | 50 | 9          | 1   |
| 4      | B.A.M.M.C.  | 59       | 44     | 74.57  | 0          | 20            | 18 | 1          | 5   |
| 5      | B.B.I.      | 63       | 45     | 71.42  | 0          | 5             | 14 | 14         | 12  |
| 6      | B.A.F.      | 65       | 59     | 90.76  | 0          | 38            | 15 | 5          | 1   |
| 7      | B.SC.IT     | 57       | 39     | 68.42  | 0          | 6             | 16 | 16         | 1   |
| 8      | B.F.M       | 63       | 56     | 88.88  | 0          | 5             | 17 | 24         | 10  |
| 9      | M.COM       | 112      | 92     | 82.14  | 0          | 25            | 34 | 17         | 16  |