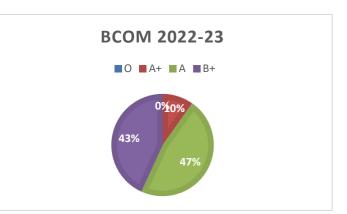

## **RESULT ANALYSIS A.Y. 2022-23**

|        |             |          |        |        | GRADES |               |    |            |     |
|--------|-------------|----------|--------|--------|--------|---------------|----|------------|-----|
| Sr.No. | Description | Appeared | Passed | Pass % | 0      | <b>A</b><br>+ | A  | <b>B</b> + | P   |
| 1.     | B.A.        | 84       | 55     | 65.47  | 0      | 17            | 15 | 4          | 19  |
| 2.     | B.Com       | 340      | 193    | 56.76  | 0      | 8             | 38 | 35         | 112 |
| 3      | B.M.S.      | 126      | 117    | 92.85  | 0      | 57            | 50 | 9          | 1   |
| 4      | B.A.M.M.C.  | 59       | 44     | 74.57  | 0      | 20            | 18 | 1          | 5   |
| 5      | B.B.I.      | 63       | 45     | 71.42  | 0      | 5             | 14 | 14         | 12  |
| 6      | B.A.F.      | 65       | 59     | 90.76  | 0      | 38            | 15 | 5          | 1   |
| 7      | B.SC.IT     | 57       | 39     | 68.42  | 0      | 6             | 16 | 16         | 1   |
| 8      | B.F.M       | 63       | 56     | 88.88  | 0      | 5             | 17 | 24         | 10  |
| 9      | M.COM       | 112      | 92     | 82.14  | 0      | 25            | 34 | 17         | 16  |