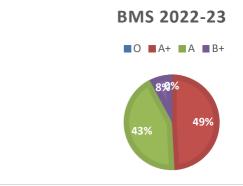

## **RESULT ANALYSIS A.Y. 2022-23**

|        |             |          |        |        | GRADES |               |    |            |     |
|--------|-------------|----------|--------|--------|--------|---------------|----|------------|-----|
| Sr.No. | Description | Appeared | Passed | Pass % | 0      | <b>A</b><br>+ | A  | <b>B</b> + | P   |
| 1.     | B.A.        | 84       | 55     | 65.47  | 0      | 17            | 15 | 4          | 19  |
| 2.     | B.Com       | 340      | 193    | 56.76  | 0      | 8             | 38 | 35         | 112 |
| 3      | B.M.S.      | 126      | 117    | 92.85  | 0      | 57            | 50 | 9          | 1   |
| 4      | B.A.M.M.C.  | 59       | 44     | 74.57  | 0      | 20            | 18 | 1          | 5   |
| 5      | B.B.I.      | 63       | 45     | 71.42  | 0      | 5             | 14 | 14         | 12  |
| 6      | B.A.F.      | 65       | 59     | 90.76  | 0      | 38            | 15 | 5          | 1   |
| 7      | B.SC.IT     | 57       | 39     | 68.42  | 0      | 6             | 16 | 16         | 1   |
| 8      | B.F.M       | 63       | 56     | 88.88  | 0      | 5             | 17 | 24         | 10  |
| 9      | M.COM       | 112      | 92     | 82.14  | 0      | 25            | 34 | 17         | 16  |