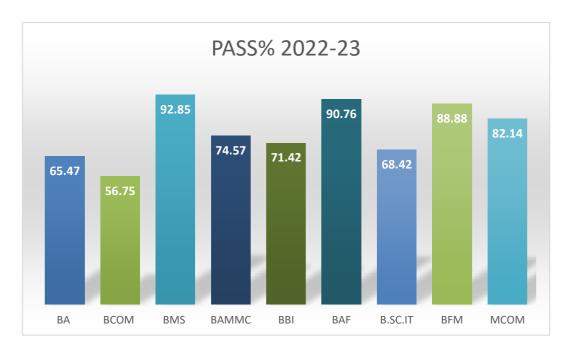

## **RESULT ANALYSIS A.Y. 2022-23**

|        |             |          |        |        | GRADES |               |    |            |     |
|--------|-------------|----------|--------|--------|--------|---------------|----|------------|-----|
| Sr.No. | Description | Appeared | Passed | Pass % | 0      | <b>A</b><br>+ | A  | <b>B</b> + | P   |
| 1.     | B.A.        | 84       | 55     | 65.47  | 0      | 17            | 15 | 4          | 19  |
| 2.     | B.Com       | 340      | 193    | 56.76  | 0      | 8             | 38 | 35         | 112 |
| 3      | B.M.S.      | 126      | 117    | 92.85  | 0      | 57            | 50 | 9          | 1   |
| 4      | B.A.M.M.C.  | 59       | 44     | 74.57  | 0      | 20            | 18 | 1          | 5   |
| 5      | B.B.I.      | 63       | 45     | 71.42  | 0      | 5             | 14 | 14         | 12  |
| 6      | B.A.F.      | 65       | 59     | 90.76  | 0      | 38            | 15 | 5          | 1   |
| 7      | B.SC.IT     | 57       | 39     | 68.42  | 0      | 6             | 16 | 16         | 1   |
| 8      | B.F.M       | 63       | 56     | 88.88  | 0      | 5             | 17 | 24         | 10  |
| 9      | M.COM       | 112      | 92     | 82.14  | 0      | 25            | 34 | 17         | 16  |