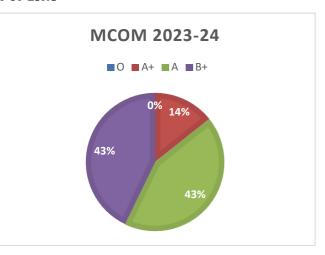

## **RESULT ANALYSIS A.Y. 2023-24**

|        |             |          |        |        | GRADE<br>S |               |    |            |     |
|--------|-------------|----------|--------|--------|------------|---------------|----|------------|-----|
| Sr.No. | Description | Appeared | Passed | Pass % | 0          | <b>A</b><br>+ | A  | <b>B</b> + | P   |
| 1.     | B.A.        | 84       | 55     | 65.47  | 0          | 17            | 15 | 4          | 19  |
| 2.     | B.Com       | 340      | 193    | 56.76  | 0          | 8             | 38 | 35         | 112 |
| 3      | B.M.S.      | 126      | 117    | 92.85  | 0          | 57            | 50 | 9          | 1   |
| 4      | B.A.M.M.C.  | 59       | 44     | 74.57  | 0          | 20            | 18 | 1          | 5   |
| 5      | B.B.I.      | 63       | 45     | 71.42  | 0          | 5             | 14 | 14         | 12  |
| 6      | B.A.F.      | 65       | 59     | 90.76  | 0          | 38            | 15 | 5          | 1   |
| 7      | B.SC.IT     | 57       | 39     | 68.42  | 0          | 6             | 16 | 16         | 1   |
| 8      | B.F.M       | 63       | 56     | 88.88  | 0          | 5             | 17 | 24         | 10  |
| 9      | M.COM       | 112      | 92     | 82.14  | 0          | 25            | 34 | 17         | 16  |