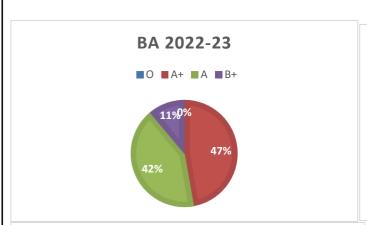

## **RESULT ANALYSIS A.Y. 2022-23**

|        |             |          |        |        | GRADES |               |    |            |     |
|--------|-------------|----------|--------|--------|--------|---------------|----|------------|-----|
| Sr.No. | Description | Appeared | Passed | Pass % | 0      | <b>A</b><br>+ | A  | <b>B</b> + | P   |
| 1.     | B.A.        | 84       | 55     | 65.47  | 0      | 17            | 15 | 4          | 19  |
| 2.     | B.Com       | 340      | 193    | 56.76  | 0      | 8             | 38 | 35         | 112 |
| 3      | B.M.S.      | 126      | 117    | 92.85  | 0      | 57            | 50 | 9          | 1   |
| 4      | B.A.M.M.C.  | 59       | 44     | 74.57  | 0      | 20            | 18 | 1          | 5   |
| 5      | B.B.I.      | 63       | 45     | 71.42  | 0      | 5             | 14 | 14         | 12  |
| 6      | B.A.F.      | 65       | 59     | 90.76  | 0      | 38            | 15 | 5          | 1   |
| 7      | B.SC.IT     | 57       | 39     | 68.42  | 0      | 6             | 16 | 16         | 1   |
| 8      | B.F.M       | 63       | 56     | 88.88  | 0      | 5             | 17 | 24         | 10  |
| 9      | M.COM       | 112      | 92     | 82.14  | 0      | 25            | 34 | 17         | 16  |