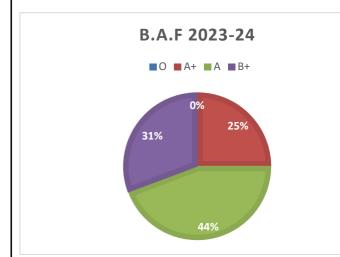

## **RESULT ANALYSIS A.Y. 2023-24**

|        |             |          |        |        | GRADE<br>S |               |    |            |     |
|--------|-------------|----------|--------|--------|------------|---------------|----|------------|-----|
| Sr.No. | Description | Appeared | Passed | Pass % | 0          | <b>A</b><br>+ | A  | <b>B</b> + | P   |
| 1.     | B.A.        | 84       | 55     | 65.47  | 0          | 17            | 15 | 4          | 19  |
| 2.     | B.Com       | 340      | 193    | 56.76  | 0          | 8             | 38 | 35         | 112 |
| 3      | B.M.S.      | 126      | 117    | 92.85  | 0          | 57            | 50 | 9          | 1   |
| 4      | B.A.M.M.C.  | 59       | 44     | 74.57  | 0          | 20            | 18 | 1          | 5   |
| 5      | B.B.I.      | 63       | 45     | 71.42  | 0          | 5             | 14 | 14         | 12  |
| 6      | B.A.F.      | 65       | 59     | 90.76  | 0          | 38            | 15 | 5          | 1   |
| 7      | B.SC.IT     | 57       | 39     | 68.42  | 0          | 6             | 16 | 16         | 1   |
| 8      | B.F.M       | 63       | 56     | 88.88  | 0          | 5             | 17 | 24         | 10  |
| 9      | M.COM       | 112      | 92     | 82.14  | 0          | 25            | 34 | 17         | 16  |