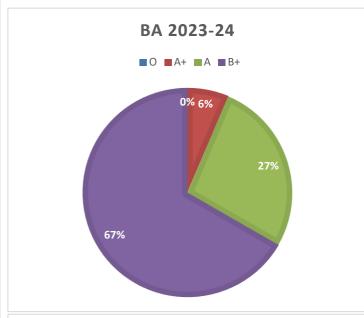

## **RESULT ANALYSIS A.Y. 2022-23**

|        |             |          |        |        | GRADES |               |    |            |     |
|--------|-------------|----------|--------|--------|--------|---------------|----|------------|-----|
| Sr.No. | Description | Appeared | Passed | Pass % | 0      | <b>A</b><br>+ | A  | <b>B</b> + | P   |
| 1.     | B.A.        | 84       | 55     | 65.47  | 0      | 17            | 15 | 4          | 19  |
| 2.     | B.Com       | 340      | 193    | 56.76  | 0      | 8             | 38 | 35         | 112 |
| 3      | B.M.S.      | 126      | 117    | 92.85  | 0      | 57            | 50 | 9          | 1   |
| 4      | B.A.M.M.C.  | 59       | 44     | 74.57  | 0      | 20            | 18 | 1          | 5   |
| 5      | B.B.I.      | 63       | 45     | 71.42  | 0      | 5             | 14 | 14         | 12  |
| 6      | B.A.F.      | 65       | 59     | 90.76  | 0      | 38            | 15 | 5          | 1   |
| 7      | B.SC.IT     | 57       | 39     | 68.42  | 0      | 6             | 16 | 16         | 1   |
| 8      | B.F.M       | 63       | 56     | 88.88  | 0      | 5             | 17 | 24         | 10  |
| 9      | M.COM       | 112      | 92     | 82.14  | 0      | 25            | 34 | 17         | 16  |

## **RESULT ANALYSIS A.Y. 2023-24**

|        |             |          |        |        | GRADE<br>S |               |    |            |     |
|--------|-------------|----------|--------|--------|------------|---------------|----|------------|-----|
| Sr.No. | Description | Appeared | Passed | Pass % | 0          | <b>A</b><br>+ | A  | <b>B</b> + | P   |
| 1.     | B.A.        | 84       | 55     | 65.47  | 0          | 17            | 15 | 4          | 19  |
| 2.     | B.Com       | 340      | 193    | 56.76  | 0          | 8             | 38 | 35         | 112 |
| 3      | B.M.S.      | 126      | 117    | 92.85  | 0          | 57            | 50 | 9          | 1   |
| 4      | B.A.M.M.C.  | 59       | 44     | 74.57  | 0          | 20            | 18 | 1          | 5   |
| 5      | B.B.I.      | 63       | 45     | 71.42  | 0          | 5             | 14 | 14         | 12  |
| 6      | B.A.F.      | 65       | 59     | 90.76  | 0          | 38            | 15 | 5          | 1   |
| 7      | B.SC.IT     | 57       | 39     | 68.42  | 0          | 6             | 16 | 16         | 1   |
| 8      | B.F.M       | 63       | 56     | 88.88  | 0          | 5             | 17 | 24         | 10  |
| 9      | M.COM       | 112      | 92     | 82.14  | 0          | 25            | 34 | 17         | 16  |