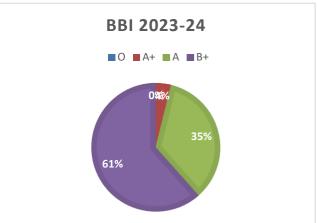

## **RESULT ANALYSIS A.Y. 2022-23**

|        |             |          |        |        | GRADES |               |    |            |     |
|--------|-------------|----------|--------|--------|--------|---------------|----|------------|-----|
| Sr.No. | Description | Appeared | Passed | Pass % | 0      | <b>A</b><br>+ | A  | <b>B</b> + | P   |
| 1.     | B.A.        | 84       | 55     | 65.47  | 0      | 17            | 15 | 4          | 19  |
| 2.     | B.Com       | 340      | 193    | 56.76  | 0      | 8             | 38 | 35         | 112 |
| 3      | B.M.S.      | 126      | 117    | 92.85  | 0      | 57            | 50 | 9          | 1   |
| 4      | B.A.M.M.C.  | 59       | 44     | 74.57  | 0      | 20            | 18 | 1          | 5   |
| 5      | B.B.I.      | 63       | 45     | 71.42  | 0      | 5             | 14 | 14         | 12  |
| 6      | B.A.F.      | 65       | 59     | 90.76  | 0      | 38            | 15 | 5          | 1   |
| 7      | B.SC.IT     | 57       | 39     | 68.42  | 0      | 6             | 16 | 16         | 1   |
| 8      | B.F.M       | 63       | 56     | 88.88  | 0      | 5             | 17 | 24         | 10  |
| 9      | M.COM       | 112      | 92     | 82.14  | 0      | 25            | 34 | 17         | 16  |

## **RESULT ANALYSIS A.Y. 2023-24**

|        |             |          |        |        | GRADE<br>S |               |    |            |     |
|--------|-------------|----------|--------|--------|------------|---------------|----|------------|-----|
| Sr.No. | Description | Appeared | Passed | Pass % | 0          | <b>A</b><br>+ | A  | <b>B</b> + | P   |
| 1.     | B.A.        | 84       | 55     | 65.47  | 0          | 17            | 15 | 4          | 19  |
| 2.     | B.Com       | 340      | 193    | 56.76  | 0          | 8             | 38 | 35         | 112 |
| 3      | B.M.S.      | 126      | 117    | 92.85  | 0          | 57            | 50 | 9          | 1   |
| 4      | B.A.M.M.C.  | 59       | 44     | 74.57  | 0          | 20            | 18 | 1          | 5   |
| 5      | B.B.I.      | 63       | 45     | 71.42  | 0          | 5             | 14 | 14         | 12  |
| 6      | B.A.F.      | 65       | 59     | 90.76  | 0          | 38            | 15 | 5          | 1   |
| 7      | B.SC.IT     | 57       | 39     | 68.42  | 0          | 6             | 16 | 16         | 1   |
| 8      | B.F.M       | 63       | 56     | 88.88  | 0          | 5             | 17 | 24         | 10  |
| 9      | M.COM       | 112      | 92     | 82.14  | 0          | 25            | 34 | 17         | 16  |