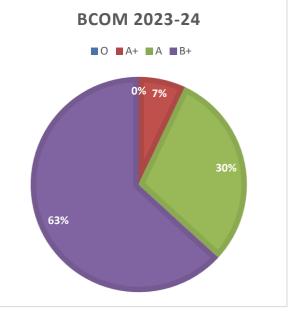

## **RESULT ANALYSIS A.Y. 2022-23**

|        |             |          |        |        | GRADES |               |    |            |     |
|--------|-------------|----------|--------|--------|--------|---------------|----|------------|-----|
| Sr.No. | Description | Appeared | Passed | Pass % | 0      | <b>A</b><br>+ | A  | <b>B</b> + | P   |
| 1.     | B.A.        | 84       | 55     | 65.47  | 0      | 17            | 15 | 4          | 19  |
| 2.     | B.Com       | 340      | 193    | 56.76  | 0      | 8             | 38 | 35         | 112 |
| 3      | B.M.S.      | 126      | 117    | 92.85  | 0      | 57            | 50 | 9          | 1   |
| 4      | B.A.M.M.C.  | 59       | 44     | 74.57  | 0      | 20            | 18 | 1          | 5   |
| 5      | B.B.I.      | 63       | 45     | 71.42  | 0      | 5             | 14 | 14         | 12  |
| 6      | B.A.F.      | 65       | 59     | 90.76  | 0      | 38            | 15 | 5          | 1   |
| 7      | B.SC.IT     | 57       | 39     | 68.42  | 0      | 6             | 16 | 16         | 1   |
| 8      | B.F.M       | 63       | 56     | 88.88  | 0      | 5             | 17 | 24         | 10  |
| 9      | M.COM       | 112      | 92     | 82.14  | 0      | 25            | 34 | 17         | 16  |

## **RESULT ANALYSIS A.Y. 2023-24**

|        |             |          |        |        | GRADE<br>S |               |    |            |     |
|--------|-------------|----------|--------|--------|------------|---------------|----|------------|-----|
| Sr.No. | Description | Appeared | Passed | Pass % | 0          | <b>A</b><br>+ | A  | <b>B</b> + | P   |
| 1.     | B.A.        | 84       | 55     | 65.47  | 0          | 17            | 15 | 4          | 19  |
| 2.     | B.Com       | 340      | 193    | 56.76  | 0          | 8             | 38 | 35         | 112 |
| 3      | B.M.S.      | 126      | 117    | 92.85  | 0          | 57            | 50 | 9          | 1   |
| 4      | B.A.M.M.C.  | 59       | 44     | 74.57  | 0          | 20            | 18 | 1          | 5   |
| 5      | B.B.I.      | 63       | 45     | 71.42  | 0          | 5             | 14 | 14         | 12  |
| 6      | B.A.F.      | 65       | 59     | 90.76  | 0          | 38            | 15 | 5          | 1   |
| 7      | B.SC.IT     | 57       | 39     | 68.42  | 0          | 6             | 16 | 16         | 1   |
| 8      | B.F.M       | 63       | 56     | 88.88  | 0          | 5             | 17 | 24         | 10  |
| 9      | M.COM       | 112      | 92     | 82.14  | 0          | 25            | 34 | 17         | 16  |