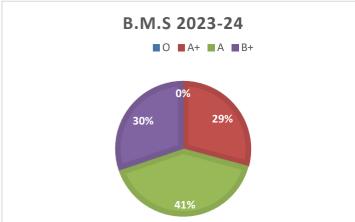

## **RESULT ANALYSIS A.Y. 2022-23**

|        |             |          |        |        | GRADES |               |    |            |     |
|--------|-------------|----------|--------|--------|--------|---------------|----|------------|-----|
| Sr.No. | Description | Appeared | Passed | Pass % | 0      | <b>A</b><br>+ | A  | <b>B</b> + | P   |
| 1.     | B.A.        | 84       | 55     | 65.47  | 0      | 17            | 15 | 4          | 19  |
| 2.     | B.Com       | 340      | 193    | 56.76  | 0      | 8             | 38 | 35         | 112 |
| 3      | B.M.S.      | 126      | 117    | 92.85  | 0      | 57            | 50 | 9          | 1   |
| 4      | B.A.M.M.C.  | 59       | 44     | 74.57  | 0      | 20            | 18 | 1          | 5   |
| 5      | B.B.I.      | 63       | 45     | 71.42  | 0      | 5             | 14 | 14         | 12  |
| 6      | B.A.F.      | 65       | 59     | 90.76  | 0      | 38            | 15 | 5          | 1   |
| 7      | B.SC.IT     | 57       | 39     | 68.42  | 0      | 6             | 16 | 16         | 1   |
| 8      | B.F.M       | 63       | 56     | 88.88  | 0      | 5             | 17 | 24         | 10  |
| 9      | M.COM       | 112      | 92     | 82.14  | 0      | 25            | 34 | 17         | 16  |

## **RESULT ANALYSIS A.Y. 2023-24**

|        |             |          |        |        | GRADE<br>S |               |    |            |     |
|--------|-------------|----------|--------|--------|------------|---------------|----|------------|-----|
| Sr.No. | Description | Appeared | Passed | Pass % | 0          | <b>A</b><br>+ | A  | <b>B</b> + | P   |
| 1.     | B.A.        | 84       | 55     | 65.47  | 0          | 17            | 15 | 4          | 19  |
| 2.     | B.Com       | 340      | 193    | 56.76  | 0          | 8             | 38 | 35         | 112 |
| 3      | B.M.S.      | 126      | 117    | 92.85  | 0          | 57            | 50 | 9          | 1   |
| 4      | B.A.M.M.C.  | 59       | 44     | 74.57  | 0          | 20            | 18 | 1          | 5   |
| 5      | B.B.I.      | 63       | 45     | 71.42  | 0          | 5             | 14 | 14         | 12  |
| 6      | B.A.F.      | 65       | 59     | 90.76  | 0          | 38            | 15 | 5          | 1   |
| 7      | B.SC.IT     | 57       | 39     | 68.42  | 0          | 6             | 16 | 16         | 1   |
| 8      | B.F.M       | 63       | 56     | 88.88  | 0          | 5             | 17 | 24         | 10  |
| 9      | M.COM       | 112      | 92     | 82.14  | 0          | 25            | 34 | 17         | 16  |