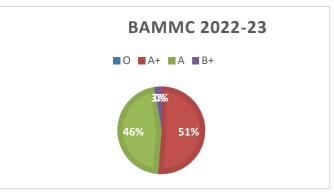

## **RESULT ANALYSIS A.Y. 2022-23**

|        |             |          |        |        | GRADES |               |    |            |     |
|--------|-------------|----------|--------|--------|--------|---------------|----|------------|-----|
| Sr.No. | Description | Appeared | Passed | Pass % | 0      | <b>A</b><br>+ | A  | <b>B</b> + | P   |
| 1.     | B.A.        | 84       | 55     | 65.47  | 0      | 17            | 15 | 4          | 19  |
| 2.     | B.Com       | 340      | 193    | 56.76  | 0      | 8             | 38 | 35         | 112 |
| 3      | B.M.S.      | 126      | 117    | 92.85  | 0      | 57            | 50 | 9          | 1   |
| 4      | B.A.M.M.C.  | 59       | 44     | 74.57  | 0      | 20            | 18 | 1          | 5   |
| 5      | B.B.I.      | 63       | 45     | 71.42  | 0      | 5             | 14 | 14         | 12  |
| 6      | B.A.F.      | 65       | 59     | 90.76  | 0      | 38            | 15 | 5          | 1   |
| 7      | B.SC.IT     | 57       | 39     | 68.42  | 0      | 6             | 16 | 16         | 1   |
| 8      | B.F.M       | 63       | 56     | 88.88  | 0      | 5             | 17 | 24         | 10  |
| 9      | M.COM       | 112      | 92     | 82.14  | 0      | 25            | 34 | 17         | 16  |