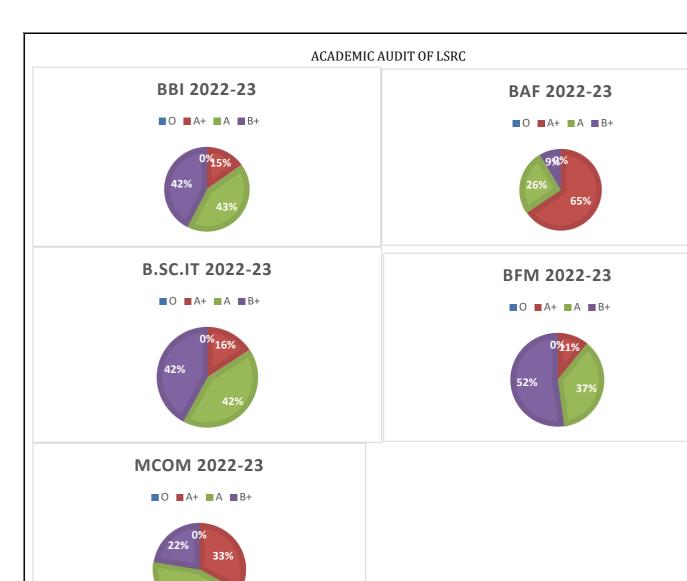

## **RESULT ANALYSIS A.Y. 2022-23**

|        |             |          |        |        | GRADES |               |    |            |     |
|--------|-------------|----------|--------|--------|--------|---------------|----|------------|-----|
| Sr.No. | Description | Appeared | Passed | Pass % | 0      | <b>A</b><br>+ | A  | <b>B</b> + | P   |
| 1.     | B.A.        | 84       | 55     | 65.47  | 0      | 17            | 15 | 4          | 19  |
| 2.     | B.Com       | 340      | 193    | 56.76  | 0      | 8             | 38 | 35         | 112 |
| 3      | B.M.S.      | 126      | 117    | 92.85  | 0      | 57            | 50 | 9          | 1   |
| 4      | B.A.M.M.C.  | 59       | 44     | 74.57  | 0      | 20            | 18 | 1          | 5   |
| 5      | B.B.I.      | 63       | 45     | 71.42  | 0      | 5             | 14 | 14         | 12  |
| 6      | B.A.F.      | 65       | 59     | 90.76  | 0      | 38            | 15 | 5          | 1   |
| 7      | B.SC.IT     | 57       | 39     | 68.42  | 0      | 6             | 16 | 16         | 1   |
| 8      | B.F.M       | 63       | 56     | 88.88  | 0      | 5             | 17 | 24         | 10  |
| 9      | M.COM       | 112      | 92     | 82.14  | 0      | 25            | 34 | 17         | 16  |