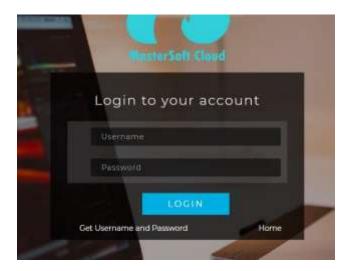

## STEPS TO BE FOLLOWED TO DOWNLOAD THE HALL TICKET

Login to the student portal.

Visit www.lsraheja.org

Students login >>> Students Portal Login

Enter login details.

Go to Examination

Click on Exam Time Table/Hall Ticket