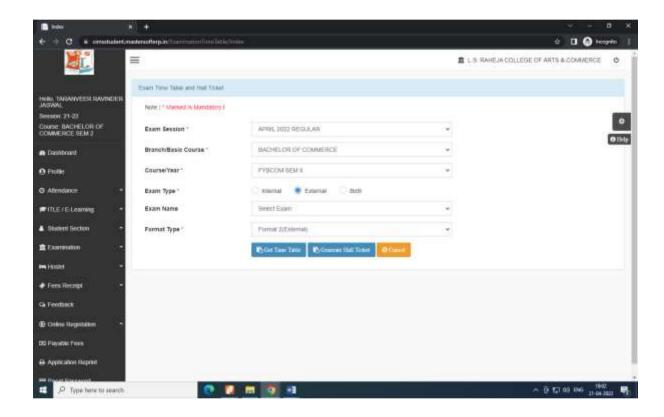

**Select Exam Session** 

Select course

## Exam Type - Select External

Select Exam name - Theory-External

Format Type – Select Format 2

(External) Then click on Generate

Hall Ticket

After the click your hall ticket generated and take a print out