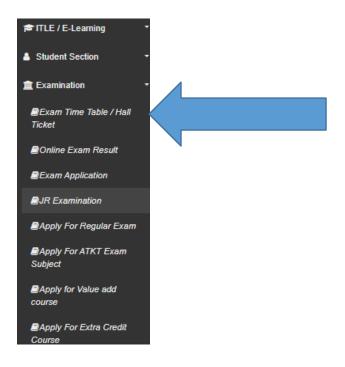

## STEPS TO BE FOLLOWED TO DOWNLOAD THE HALL TICKET

Login to the student portal.

Visit www.lsraheja.org

Students login >>> Students Portal Login

Enter login details.

Go to Examination

Click on Exam Time Table/Hall Ticket

**Select Exam Session** 

Select course