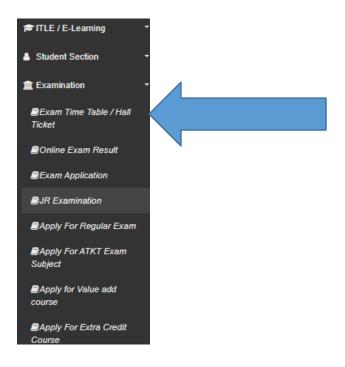

## STEPS TO BE FOLLOWED TO DOWNLOAD THE HALL TICKET

Login to the student portal.

Visit www.lsraheja.org

Students login >>> Students Portal Login

Enter login details.

Go to Examination

Click on Exam Time Table/Hall Ticket

**Select Exam Session** 

Select course

## Exam Type - Select External

Select Exam name - Theory-External

Format Type – Select Format 2

(External) Then click on Generate

Hall Ticket

After the click your hall ticket generated and take a print out