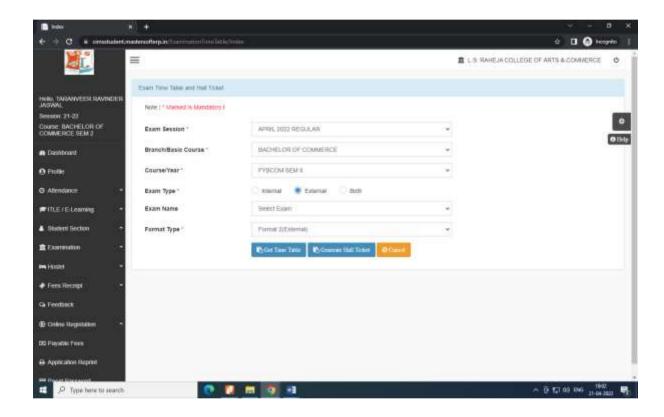

## STEPS TO BE FOLLOWED TO DOWNLOAD THE HALL TICKET

Login to the student portal.

Visit www.lsraheja.org

Students login >>> Students Portal Login

Enter login details.

Go to Examination

Click on Exam Time Table/Hall Ticket

**Select Exam Session** 

Select course

## Exam Type - Select External

Select Exam name - Theory-External

Format Type – Select Format 2

(External) Then click on Generate

Hall Ticket

After the click your hall ticket generated and take a print out