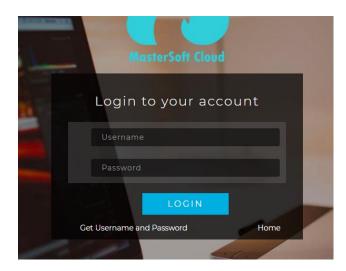

## STEPS TO BE FOLLOWED TO DOWNLOAD THE HALL TICKET

Login to the student portal.

Visit www.lsraheja.org

Students login >>> Students Portal Login

Enter login details.

Go to Examination

Click on Exam Time Table/Hall Ticket