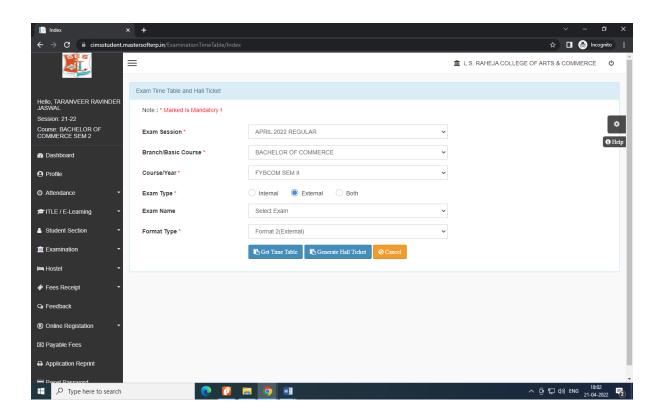

## STEPS TO BE FOLLOWED TO DOWNLOAD THE HALL TICKET

Login to the student portal.

Visit www.lsraheja.org

Students login >>> Students Portal Login

Enter login details.

Go to Examination

Click on Exam Time Table/Hall Ticket

**Select Exam Session** 

Select course

Exam Type – Select External

Select Exam name

Format Type – Select Format 2 (External)

Then click on Generate Hall Ticket

After the click your hall ticket generated and take a print out