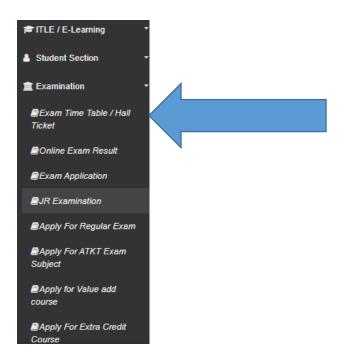

## STEPS TO BE FOLLOWED TO DOWNLOAD THE HALL TICKET

Login to the student portal.

Visit www.lsraheja.org

Students login >>> Students Portal Login

Enter login details.

Go to Examination

Click on Exam Time Table/Hall Ticket

**Select Exam Session** 

Select course

Exam Type – Select External

Select Exam name

Format Type – Select Format 2 (External)

Then click on Generate Hall Ticket

After the click your hall ticket generated and take a print out