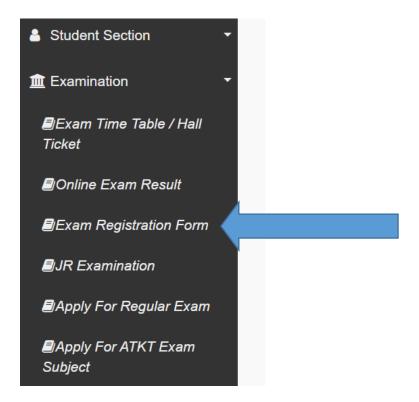

Enter login details.

Click on Examination -- Exam Registration Form

Select the details and click on report and generate the examination form.