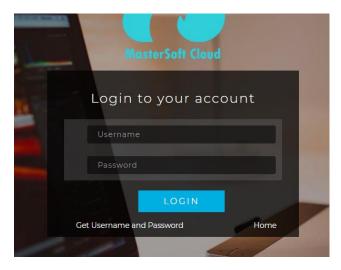

## STEPS TO BE FOLLOWED TO FILL EXAM REGISTRATION FORM

Login to the student's corner – Students portal Login

Visit www.lsraheja.org

Students login >>> <a href="Students Portal Login">Students Portal Login</a>

Enter login details.

Click on Examination -- Exam Registration Form

Select the details and click on report and generate the examination form.